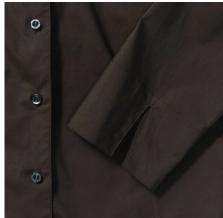

### **Specification**

RUSSELL Women's Long Sleeve Shirt FITTED. Stylish and contemporary design makes it fashionable. Classic button-down collar, two buttons on cuff.97% cotton / 3% Elasten quill, 140 g / m2.Wash at 40 degrees.EASY CARE - fast sushi, easy to iron Choclte M