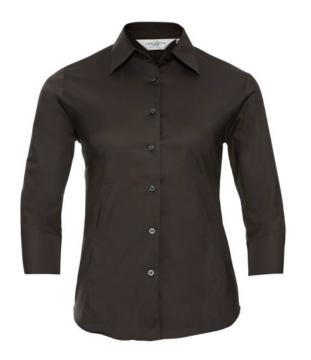

### **RUSSELL WOMEN'S LONG-SLEEVED SHIRT FITTED**

### **Specification**

RUSSELL Women's Long Sleeve Shirt FITTED. Stylish and contemporary design makes it fashionable. Classic button-down collar, two buttons on cuff.97% cotton / 3% Elasten quill, 140 g / m2.Wash at 40 degrees.EASY CARE - fast sushi, easy to iron Choclte M