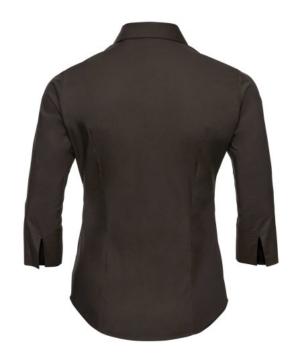

### **RUSSELL WOMEN'S LONG-SLEEVED SHIRT FITTED**

### **Specification**

RUSSELL Women's Long Sleeve Shirt FITTED. Stylish and contemporary design makes it fashionable. Classic button-down collar, two buttons on cuff.97% cotton / 3% Elasten quill, 140 g / m2.Wash at 40 degrees.EASY CARE - fast sushi, easy to iron Choclte M