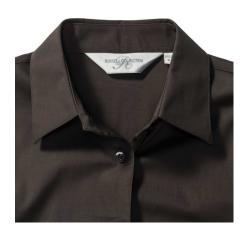

### **Specification**

RUSSELL Women's Long Sleeve Shirt FITTED. Stylish and contemporary design makes it fashionable. Classic button-down collar, two buttons on cuff.97% cotton / 3% Elasten quill, 140 g / m2.Wash at 40 degrees.EASY CARE - fast sushi, easy to iron Choclte M